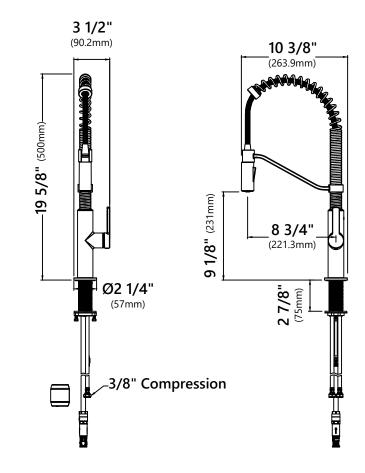

#### **Faucet Dimensions**

Overall Height: 19 5/8" Spout Height: 9 1/8" Spout Reach: 8 3/4"

#### **Features**

- Commercial Style Pull Down Faucet
- Metal Body
- · ABS Sprayer
- Lead Free Brass Waterway
- 360° Swivel Spout
- Flow Rate: 1.8 gpm (6.8L/min) @ 60 psi
- Spray Type: Dual Function Spray/Stream
- 35mm Ceramic Cartridge
- Dome Shaped Screen Washer
- Swivel Sprayer Connector
- 17 3/4" Hose Length
- Quick Weight
- Quick Connect Sprayer Hose
- 23 5/8" Flexible Nylon Waterlines
- Connections 3/8" Compression
- Max Deck Thickness: 2 7/8"
- TPI of aerator in the Sprayer M16.5\*1